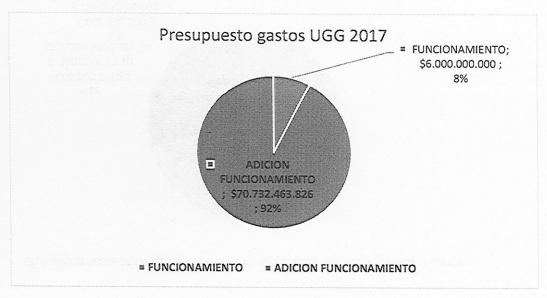

#### Presupuesto de Gastos:

Funcionamiento

\$ 6.000.000.000

A 31 de diciembre de 2017, el presupuesto de funcionamiento alcanzó una sumatoria neta como resultado de la adición de acuerdo con las Resoluciones 0002 y 0003 de junio y julio de 2017 respectivamente, presentando un aumento frente al presupuesto inicial de \$70.732.463.826, dejando la apropiación definitiva en \$76.732.463.826.

En la siguiente gráfica, se muestra la distribución porcentual por el presupuesto de funcionamiento definitivo a 31 de diciembre de 2017: