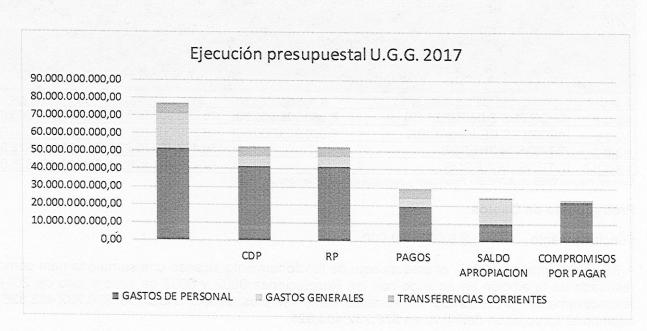

Soportados en la información que antecede, los indicadores sobre la ejecución presupuestal acumulada a 31 de diciembre de 2017, frente al total de la apropiación definitiva, se resumen así:

(Cifras expresadas en pesos)

| Rubro<br>Catálogo EICE<br>r | CONCEPTO GASTO            | APROPIACION VIGENTE | CDP               | RP                | PAGOS             | SALDO<br>APROPIACION | COMPROMISOS<br>POR PAGAR |
|-----------------------------|---------------------------|---------------------|-------------------|-------------------|-------------------|----------------------|--------------------------|
| A-1-0-0-0                   | GASTOS DE PERSONAL        | 51.671.297.223,00   | 41.517.754.007,55 | 41.517.754.007,55 | 19.459.134.641.65 | 10.153.543.215,45    | 22.058.619.365.90        |
| A-2-0-0-0                   | GASTOS GENERALES          | 19.071.166.603,00   | 5.389.377.021,32  | 5.389.377.021,32  | 4.749.259.843.19  | 13.681.789.581,68    | 640.117.178.13           |
| 3-0-0-0                     | TRANSFERENCIAS CORRIENTES | 5.990.000.000,00    | 5.827.591.614,51  | 5.827.591.614,51  | 5.180.986.305,01  | 162.408.385.49       | 646.605.309,50           |
|                             | TOTAL                     | 76.732.463.826,00   | 52.734.722.643,38 | 52.734.722.643,38 | • 10              | 23.997.741.182,62    | 23.345.341.853,53        |

| INDICADORES VIGENCIA TOTAL 2017                | %      |
|------------------------------------------------|--------|
| COMPROMISOS / APROP. MGENTE                    | 68,73% |
| COMPROMISOS POR PAGAR<br>/ APROPIACION VIGENTE | 30,42% |
| PAGOS / COMPROMISOS PAGOS / APROPIACIÓN        | 55,73% |
| VIGENTE                                        | 38,30% |
| % SIN COMPROMETER                              | 31,27% |

De acuerdo con lo anterior, se concluye lo siguiente:

# 2.1 APROPIACIÓN COMPROMETIDA Y PAGOS

De acuerdo con los indicadores a 31 de diciembre de 2017, la ejecución de recursos con relación al total de la apropiación vigente fue comprometida en el **68.73%**, representado en \$52.734.722.643, valor que alcanzó pagos acumulados por \$29.389.380.790, correspondientes al **55.73%** de los pagos y al **38.30%** del total de la apropiación vigente.

### 2.2 APROPIACIÓN SIN COMPROMETER

La apropiación sin comprometer fue de **31.27**% del total del presupuesto, correspondiente a \$23.997.741.182 representados así:

| CONCEPTO GASTO               | APROPIACION VIGENTE                      | EJECUCION 1o. DE AGOSTO AL<br>31 DE DICIEMBRE DE 2017 |        |  |
|------------------------------|------------------------------------------|-------------------------------------------------------|--------|--|
|                              | 1 00 00 00 00 00 00 00 00 00 00 00 00 00 | SALDO<br>APROPIACION                                  | %      |  |
| GASTOS DE PERSONAL \$        | 51.671.297.223,00                        | 10.153.543.215,45                                     | 19.65% |  |
| GASTOS GENERALES \$          | 19.071.166.603,00                        | 13.681.789.581,68                                     | 71.74% |  |
| TRANSFERENCIAS CORRIENTES \$ | 5.990.000.000,00                         | 162.408.385,49                                        | 2,71%  |  |
| TOTAL \$                     | 76.732.463.826,00                        | 23.997.741.182,62                                     | 31,27% |  |

De acuerdo con la información que precede, el gasto más representativo dentro del total del presupuesto sin ejecutar corresponde al de gastos generales con \$13.681.789.581.

| PROCESO       | CONTROL Y EVALUACIÓN DE LA GESTION                                                        |        |                |  |  |
|---------------|-------------------------------------------------------------------------------------------|--------|----------------|--|--|
| PROCEDIMIENTO | ELABORACIÓN Y PRESENTACIÓN DE INFORMES DE EVALUACIÓN INTERNOS Y EXTERNOS Y OTROS INFORMES |        |                |  |  |
| FORMATO       | INFORME DE SEGUIMIENTO                                                                    |        |                |  |  |
| Código:       | Versión:                                                                                  | Fecha: | PÁGINA: 6 de 9 |  |  |

A continuación, se muestra la relación de cada uno de los rubros en los que se encuentra distribuido el presupuesto de la UGG con su respectivo porcentaje de ejecución, tanto en compromisos como en pagos, a 31 de diciembre de 2017: