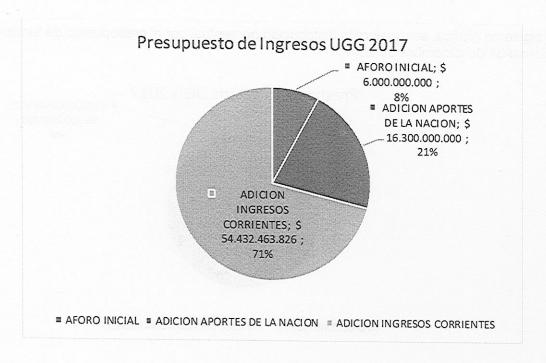

Ingresos corrientes

\$ 16.300.000.000

Ingresos corrientes

\$ 54.432.463.826

**Total adiciones** 

\$ 70.732.463.826

A 31 de diciembre de 2017, el presupuesto de ingresos alcanzó una sumatoria neta como resultado del presupuesto inicial y las adiciones de \$76.732.463.826.

En la siguiente gráfica, se muestra la distribución porcentual por el presupuesto de ingresos definitivo a 31 de diciembre de 2017:

| PROCESO       | CONT                                   | ROL Y EVALUACIÓN | DE LA GESTION  |  |  |
|---------------|----------------------------------------|------------------|----------------|--|--|
| PROCEDIMIENTO | ELABORACIÓN V PRECENTACIÓN DE INFECCIO |                  |                |  |  |
| FORMATO       | INFORME DE SEGUIMIENTO                 |                  |                |  |  |
| Código:       | Versión:                               | Fecha:           | PÁGINA: 3 de 9 |  |  |

| CÓDIGO<br>RUBRO | CONCEPTO DEL RUBRO                                       | AFORO INICIAL<br>\$                     | MODIFICACIÓN<br>PRESUPUESTAL<br>\$ | AFORO<br>DEFINITIVO<br>\$                        |
|-----------------|----------------------------------------------------------|-----------------------------------------|------------------------------------|--------------------------------------------------|
|                 | DISPONIBILIDAD INICIAL                                   | 6.000.000.000,00                        | 70.732.463.826.00                  | 76.732.463.826,00                                |
| 1-0-0-0         | INGRESOS CORRIENTES                                      | 6.000.000.000,00                        |                                    | CHEROMANIC MULTICARRAMAN AND TO THE COLOR OF THE |
| 1-2-0-0         | APORTES E IMPUESTOS                                      | 6.000.000.000,00                        |                                    | 76.732.463.826,00<br>22.300.000.000,00           |
| 1-2-1-0         | APORTES DE LA NACION                                     | 6.000.000.000.00                        |                                    | 22.300.000.000,00                                |
| 1-3-0-0         | OTROS INGRESOS                                           | 2.000.000.000,00                        |                                    | 54.432.463.826,00                                |
| 1-3-0-0-01      | OTROS INGRESOS ina WEB de ADRES – Financiera y presupues | # 2 5 5 5 5 5 5 5 5 5 5 5 5 5 5 5 5 5 5 | 54 432 463 826 00                  | 54.432.463.826,00                                |